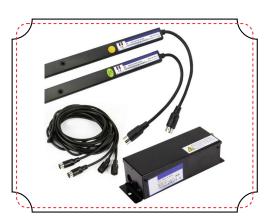

SIN/COS PG Card

**LED Display Elevator Calling Board** 

**Door Sensor** 

**Junction Box** 

COP/LOP

**Read Switch** 

**UPS** 

**EC-CTB Car Top Control Board** 

**EC-CCB Car Operation Board** 

**Voice Announcment** 

**Alarm** 

Pit Switch

**Limit Switch** 

**Firemans Switch** 

**Plugable Traveling Cable** 

M: +91-8743820804