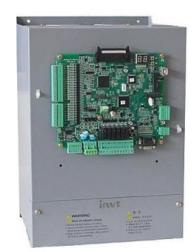

# Open/Close Loop Semi Integrated Controller

MAP GD300L series invertors are the new-generation invertors developed based on CHV180 series invertors with Goodrive300 control platform. As using TI 28-series DSP and advanced vector control technology. Goodrive300L series invertors improved great achievements in security and reliability, control performance, and use functions.