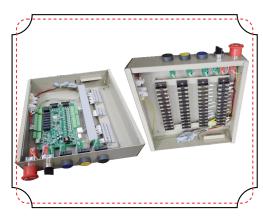

## Elevator Intergrated Serial & Parallel Controller

MAP EC160 elevator intelligent integrated machine is the whole "core" generation of intelligent elevator control system integrating drive technology, control technology, network communication technology as a whole design concept. It uses advanced frequency conversion vector control technology, intelligent elevator control technology, network communication technology organically integrating the elevator drive, control, management into one.

# Open/Close Loop Semi Integrated Controller

MAP GD300L series invertors are the new-generation invertors developed based on CHV180 series invertors with Goodrive300 control platform. As using TI 28-series DSP and advanced vector control technology. Goodrive300L series invertors improved great achievements in security and reliability, control performance, and use functions.