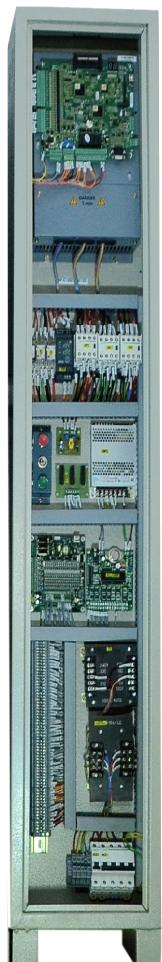

## Elevator Intergrated Serial & Parallel Controller

MAP EC160 elevator intelligent integrated machine is the whole "core" generation of intelligent elevator control system integrating drive technology, control technology, network communication technology as a whole design concept. It uses advanced frequency conversion vector control technology, intelligent elevator control technology, network communication technology organically integrating the elevator drive, control, management into one.

# Open/Close Loop Semi Integrated Controller

MAP GD300L series invertors are the new-generation invertors developed based on CHV180 series invertors with Goodrive300 control platform. As using TI 28-series DSP and advanced vector control technology. Goodrive300L series invertors improved great achievements in security and reliability, control performance, and use functions.

- Any parameters can be set at site.
- All inputs signal's NO/NC Selection can be set on site.
- Power on reset run to ground floor is not required.
- Practical reliable power Failure auto rescue emergency operation using single phase 220V UPS.
- Decelerated and smoothly stop on emergency stop function.
- All inputs and outputs are user programmable.
- All parameters are password protected.
- Providing under voltage, over voltage and earth protection device for controller.