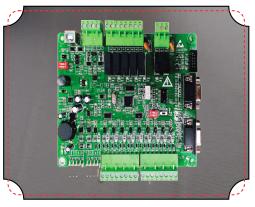

## Elevator Intergrated Serial & Parallel Controller

MAP EC160 elevator intelligent integrated machine is the whole "core" generation of intelligent elevator control system integrating drive technology, control technology, network communication technology as a whole design concept. It uses advanced frequency conversion vector control technology, intelligent elevator control technology, network communication technology organically integrating the elevator drive, control, management into one.