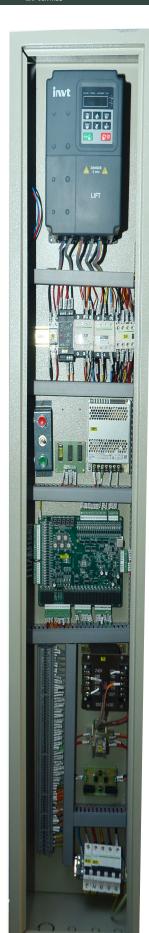

## Elevator Intergrated Serial & Parallel Controller

MAP EC160 elevator intelligent integrated machine is the whole "core" generation of intelligent elevator control system integrating drive technology, control technology, network communication technology as a whole design concept. It uses advanced frequency conversion vector control technology, intelligent elevator control technology, network communication technology organically integrating the elevator drive, control, management into one.

- Any parameters can be set at site.
- All inputs signal's NO/NC Selection can be set on site.
- Power on reset run to ground floor is not required.
- Practical reliable power Failure auto rescue emergency operation using single phase 220V UPS.
- Decelerated and smoothly stop on emergency stop function.
- All inputs and outputs are user programmable.
- All parameters are password protected.
- Providing under voltage, over voltage and earth protection device for controller.

SIN/COS PG Card

**LED Display Elevator Calling Board** 

**Door Sensor** 

**Junction Box** 

COP/LOP

**Read Switch** 

**UPS** 

**EC-CTB Car Top Control Board** 

**EC-CCB Car Operation Board** 

**Voice Announcment** 

**Alarm** 

Pit Switch

**Limit Switch** 

**Firemans Switch** 

**Plugable Traveling Cable** 

M: +91-8743820804