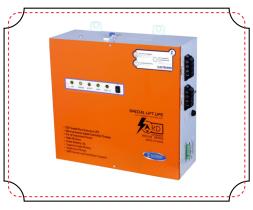

- Any parameters can be set at site.
- All inputs signal's NO/NC Selection can be set on site.
- Power on reset run to ground floor is not required.
- Practical reliable power Failure auto rescue emergency operation using single phase 220V UPS.
- Decelerated and smoothly stop on emergency stop function.
- All inputs and outputs are user programmable.
- All parameters are password protected.
- Providing under voltage, over voltage and earth protection device for controller.