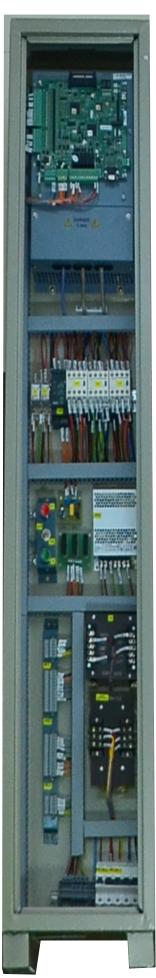

## Elevator Intergrated Serial & Parallel Controller

MAP EC160 elevator intelligent integrated machine is the whole "core" generation of intelligent elevator control system integrating drive technology, control technology, network communication technology as a whole design concept. It uses advanced frequency conversion vector control technology, intelligent elevator control technology, network communication technology organically integrating the elevator drive, control, management into one.

- Any parameters can be set at site.
- All inputs signal's NO/NC Selection can be set on site.
- Power on reset run to ground floor is not required.
- Practical reliable power Failure auto rescue emergency operation using single phase 220V UPS.
- Decelerated and smoothly stop on emergency stop function.
- All inputs and outputs are user programmable.
- All parameters are password protected.
- Providing under voltage, over voltage and earth protection device for controller.

SIN/COS PG Card

**LED Display Elevator Calling Board** 

**Door Sensor** 

**Junction Box** 

COP/LOP

**Read Switch** 

**UPS** 

**EC-CTB Car Top Control Board** 

**EC-CCB Car Operation Board** 

**Voice Announcment** 

**Alarm** 

Pit Switch

**Limit Switch** 

**Firemans Switch** 

**Plugable Traveling Cable** 

M: +91-8743820804