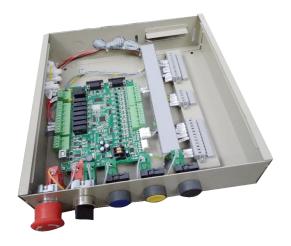

## Elevator Intergrated Serial & Parallel Controller

MAP EC160 elevator intelligent integrated machine is the whole "core" generation of intelligent elevator control system integrating drive technology, control technology, network communication technology as a whole design concept. It uses advanced frequency conversion vector control technology, intelligent elevator control technology, network communication technology organically integrating the elevator drive, control, management into one.

SIN/COS PG Card

**LED Display Elevator Calling Board** 

**Door Sensor** 

**Junction Box** 

COP/LOP

**Read Switch** 

**UPS** 

**EC-CTB Car Top Control Board** 

**EC-CCB Car Operation Board** 

**Voice Announcment** 

**Alarm** 

Pit Switch

**Limit Switch** 

**Firemans Switch** 

**Plugable Traveling Cable** 

M: +91-8743820804