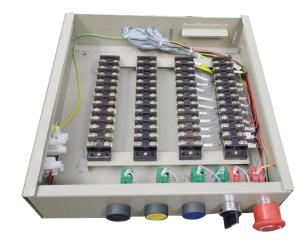

SIN/COS PG Card

**LED Display Elevator Calling Board** 

**Door Sensor** 

**Junction Box** 

COP/LOP

**Read Switch** 

**UPS** 

**EC-CTB Car Top Control Board** 

**EC-CCB Car Operation Board** 

**Voice Announcment** 

**Alarm** 

Pit Switch

**Limit Switch** 

**Firemans Switch** 

**Plugable Traveling Cable** 

M: +91-8743820804