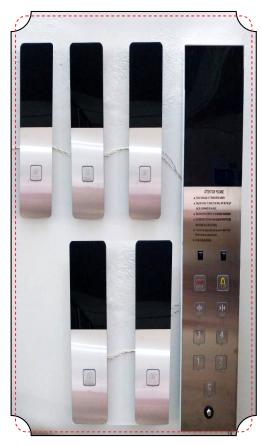

SIN/COS PG Card

**LED Display Elevator Calling Board** 

**Door Sensor** 

**Junction Box** 

COP/LOP

**Read Switch** 

**UPS** 

**EC-CTB Car Top Control Board** 

**EC-CCB Car Operation Board** 

**Voice Announcment** 

**Alarm** 

Pit Switch

**Limit Switch** 

**Firemans Switch** 

**Plugable Traveling Cable** 

M: +91-8743820804