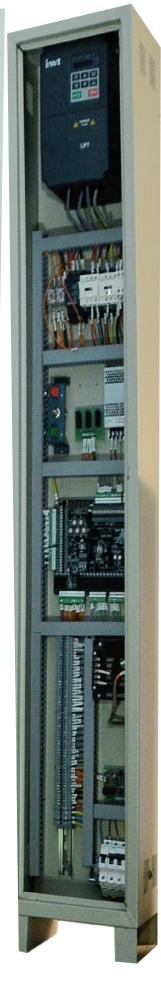

## Elevator Intergrated Serial & Parallel Controller

MAP EC160 elevator intelligent integrated machine is the whole "core" generation of intelligent elevator control system integrating drive technology, control technology, network communication technology as a whole design concept. It uses advanced frequency conversion vector control technology, intelligent elevator control technology, network communication technology organically integrating the elevator drive, control, management into one.

# Open/Close Loop Semi Integrated Controller

MAP GD300L series invertors are the new-generation invertors developed based on CHV180 series invertors with Goodrive300 control platform. As using TI 28-series DSP and advanced vector control technology. Goodrive300L series invertors improved great achievements in security and reliability, control performance, and use functions.

- Any parameters can be set at site.
- All inputs signal's NO/NC Selection can be set on site.
- Power on reset run to ground floor is not required.
- Practical reliable power Failure auto rescue emergency operation using single phase 220V UPS.
- Decelerated and smoothly stop on emergency stop function.
- All inputs and outputs are user programmable.
- All parameters are password protected.
- Providing under voltage, over voltage and earth protection device for controller.