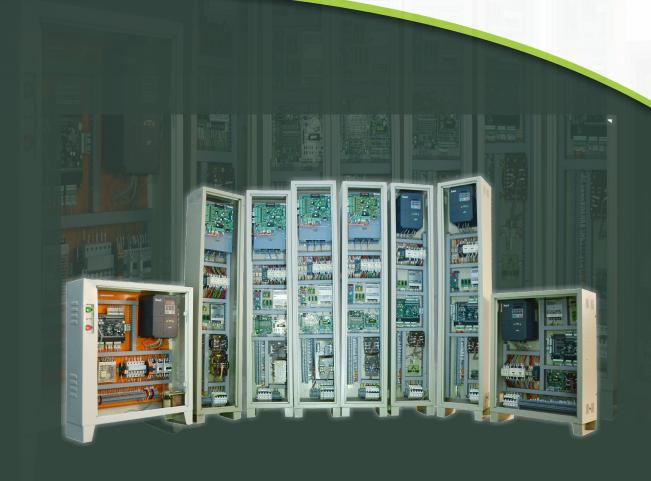

## Elevator Intergrated Serial & Parallel Controller

MAP EC160 elevator intelligent integrated machine is the whole "core" generation of intelligent elevator control system integrating drive technology, control technology, network communication technology as a whole design concept. It uses advanced frequency conversion vector control technology, intelligent elevator control technology, network communication technology organically integrating the elevator drive, control, management into one.

# Open/Close Loop Semi Integrated Controller

MAP GD300L series invertors are the new-generation invertors developed based on CHV180 series invertors with Goodrive300 control platform. As using TI 28-series DSP and advanced vector control technology. Goodrive300L series invertors improved great achievements in security and reliability, control performance, and use functions.