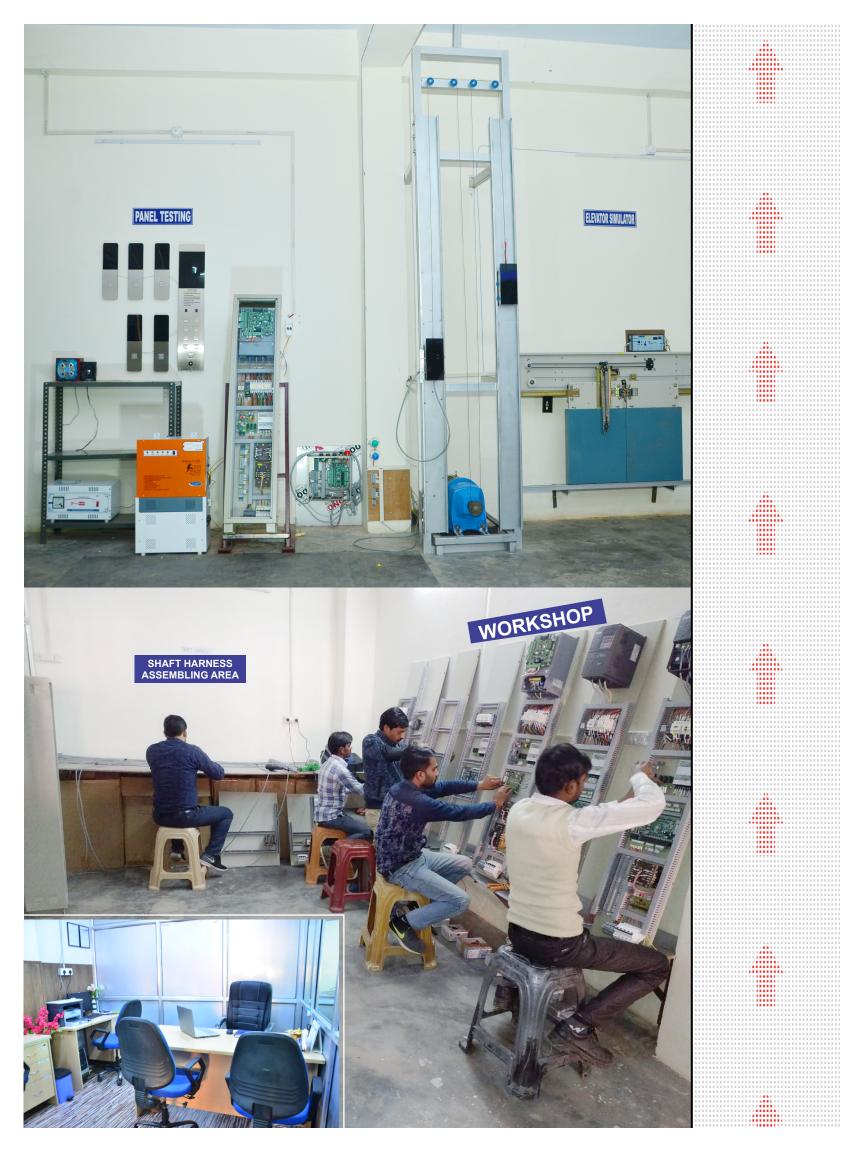

### **PROFILE**

Map Control & Automation Co. is one of the leading organization offering advanced and comprehensive control panel of elevator solution in the market, since its inception. We at Map Control & Automation Co. Cater to the ever increasing quality demands of the industry. The company today can boast of a long list of satisfied customers. in a short span of time, Map Control & Automation Co. has developed a world-class Elevators facility and is consistently increasing its manufacturing capacity and range of components. We are committed to provide our customers a one-step solution. therefore, we have added a state-of-theart technology to strengthen our arm. Backed by a fully dedicated management and energetic competent staff, Map Control & Automation Co. is on its way to be a world-leader in the times to come